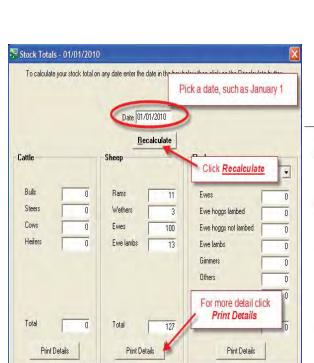

## **Stock Totals Report**

This report gives the number and ages of all classes of sheep on your farm.

Use this report to find:

- Total number of sheep on-farm.
- Compare changes in inventory.
- 1. Go to Farm Records > Stock Totals
- 2. Pick a date in the calendar such as January 1 or December 31.
- 3. Click *Recalculate* to see the animal inventory.
- 4. Click *Print Details* to get more detail on the ages of the animals on inventory.