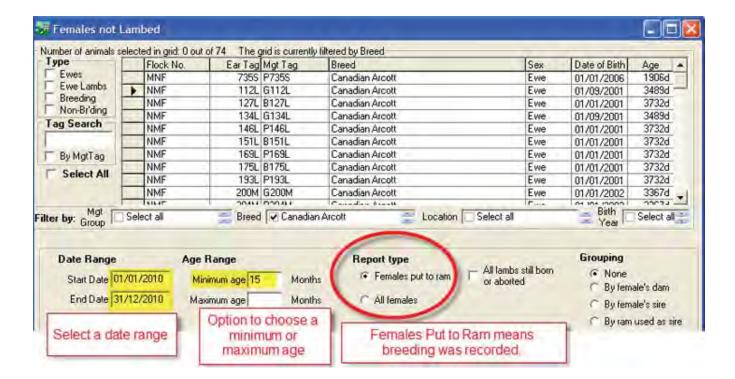

#### Go to Reports > Sheep > Sheep Not Lambed

- 1. On the selection screen use the filters to narrow your search.
- 2. Pick a date range, such as from January 1 to December 31 of a specific year or choose a specific lambing season.
- 3. Type in 12 to 15 months as a minimum age or else all your young ewe lambs will be included.
- 4. If you record breeding select *Females Put to Ram* and *Group by Ram*. This would be a method to check if a particular ram was sub-fertile.
- 5. Select **All Females** to see all ewes that didn't lamb.
- 6. View the report.