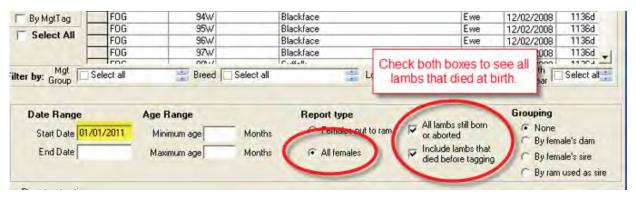

#### Go to Reports > Sheep > Sheep Not Lambed

- 1. On the selection screen use the filters to narrow your search.
- 2. Pick a date range, such as from January 1 to December 31 of a specific year or choose a specific lambing season.
- 3. Select All Females.
- 4. Select *All lambs still born or aborted* or *All lambs that died before tagging* or both.
- 5. View the report.

### Use this report to find:

- Open ewes due to fertility problems.
- Open ewes due to rams not being fertile.
- Ewes that aborted or lambed but had no live lambs. (see Ewes With All Lambs Lost Report)