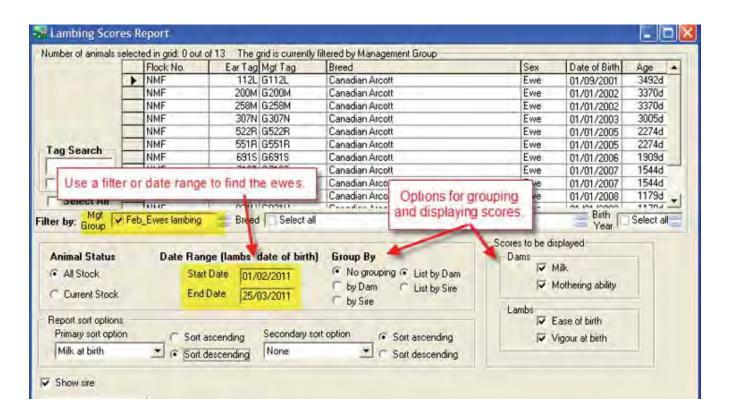

## Go to Reports > Sheep > Lambing Scores

- 1. On the selection screen pick a lambing season start and finish date on the calendar or use a filter to find the ewes.
- 2. Use the Grouping options and select which traits you want to view.
- 3. Click on View Report.